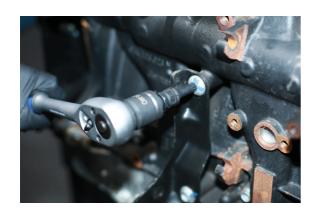

## **Dual Drive Spline Impact Bit Socket Set 9pc**

Dual-drive spline impact bit set with adaptor and locking coupler offering the option of 1/2" and 3/8" drives. The bits also have a 17mm Hex (6pt) head so that a spanner or ratchet wrench can be used when space is restricted. The set includes a useful range of sizes from M6 to M18 and are manufactured from one-piece chrome molybdenum, hardened and tempered to withstand the demands of impact tool use. A professional set presented in an EVA foam storage tray, for convenient tool drawer storage.