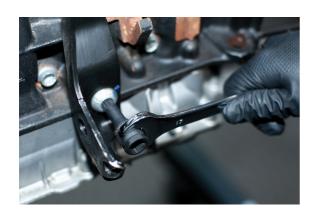

## **Dual Drive Spline Impact Bit Socket Set 9pc**

Dual-drive spline impact bit set with adaptor and locking coupler offering the option of 1/2" and 3/8" drives. The bits also have a 17mm Hex (6pt) head so that a spanner or ratchet wrench can be used when space is restricted. The set includes a useful range of sizes from M6 to M18 and are manufactured from one-piece chrome molybdenum, hardened and tempered to withstand the demands of impact tool use. A professional set presented in an EVA foam storage tray, for convenient tool drawer storage.