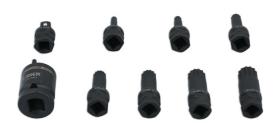

## **Dual Drive Spline Impact Bit Socket Set 9pc**

Dual-drive spline impact bit set with adaptor and locking coupler offering the option of 1/2" and 3/8" drives. The bits also have a 17mm Hex (6pt) head so that a spanner or ratchet wrench can be used when space is restricted. The set includes a useful range of sizes from M6 to M18 and are manufactured from one-piece chrome molybdenum, hardened and tempered to withstand the demands of impact tool use. A professional set presented in an EVA foam storage tray, for convenient tool drawer storage.

## **Additional Information**

- 7 x 3/8"D / 17mm Spline bit sockets: M6, M8, M10, M12, M14, M16 and M18.
- 3/8"D / 17mm to 3/8"D impact adaptor and 1/2"D locking coupler.
- Impact quality chrome molybdenum with anti-corrosion black phosphate finish.
- Presented in an EVA foam tray (180mm x 130mm) convenient for user storage and limiting packaging waste.
- Hex and Star\* profile sets also available. Please see Laser Part Nos. 7977 and 7978.