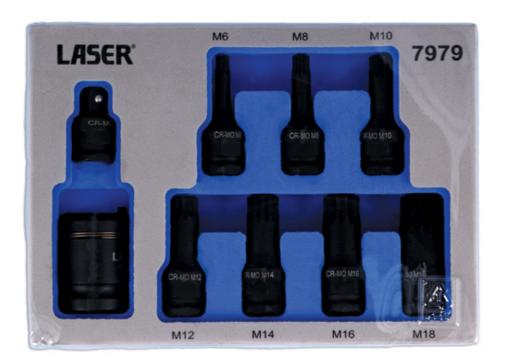

## **Dual Drive Spline Impact Bit Socket Set 9pc**

Dual-drive spline impact bit set with adaptor and locking coupler offering the option of 1/2" and 3/8" drives. The bits also have a 17mm Hex (6pt) head so that a spanner or ratchet wrench can be used when space is restricted. The set includes a useful range of sizes from M6 to M18 and are manufactured from one-piece chrome molybdenum, hardened and tempered to withstand the demands of impact tool use. A professional set presented in an EVA foam storage tray, for convenient tool drawer storage.

## **Additional Information**

- 7 x 3/8"D / 17mm Spline bit sockets: M6, M8, M10, M12, M14, M16 and M18.
- 3/8"D / 17mm to 3/8"D impact adaptor and 1/2"D locking coupler.
- Impact quality chrome molybdenum with anti-corrosion black phosphate finish.
- Presented in an EVA foam tray (180mm x 130mm) convenient for user storage and limiting packaging waste.
- Hex and Star\* profile sets also available. Please see Laser Part Nos. 7977 and 7978.