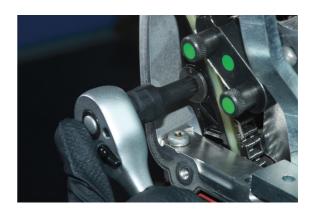

## **Dual Drive Spline Impact Bit Socket Set 9pc**

Dual-drive spline impact bit set with adaptor and locking coupler offering the option of 1/2" and 3/8" drives. The bits also have a 17mm Hex (6pt) head so that a spanner or ratchet wrench can be used when space is restricted. The set includes a useful range of sizes from M6 to M18 and are manufactured from one-piece chrome molybdenum, hardened and tempered to withstand the demands of impact tool use. A professional set presented in an EVA foam storage tray, for convenient tool drawer storage.