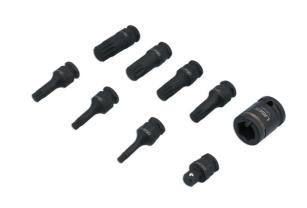

## **Dual Drive Spline Impact Bit Socket Set 9pc**

Dual-drive spline impact bit set with adaptor and locking coupler offering the option of 1/2" and 3/8" drives. The bits also have a 17mm Hex (6pt) head so that a spanner or ratchet wrench can be used when space is restricted. The set includes a useful range of sizes from M6 to M18 and are manufactured from one-piece chrome molybdenum, hardened and tempered to withstand the demands of impact tool use. A professional set presented in an EVA foam storage tray, for convenient tool drawer storage.

## **Additional Information**

- 7 x 3/8"D / 17mm Spline bit sockets: M6, M8, M10, M12, M14, M16 and M18.
- 3/8"D / 17mm to 3/8"D impact adaptor and 1/2"D locking coupler.
- Impact quality chrome molybdenum with anti-corrosion black phosphate finish.
- Presented in an EVA foam tray (180mm x 130mm) convenient for user storage and limiting packaging waste.
- Hex and Star\* profile sets also available. Please see Laser Part Nos. 7977 and 7978.