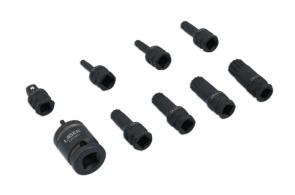

## **Dual Drive Spline Impact Bit Socket Set 9pc**

Dual-drive spline impact bit set with adaptor and locking coupler offering the option of 1/2" and 3/8" drives. The bits also have a 17mm Hex (6pt) head so that a spanner or ratchet wrench can be used when space is restricted. The set includes a useful range of sizes from M6 to M18 and are manufactured from one-piece chrome molybdenum, hardened and tempered to withstand the demands of impact tool use. A professional set presented in an EVA foam storage tray, for convenient tool drawer storage.

## **Additional Information**

- 7 x 3/8"D / 17mm Spline bit sockets: M6, M8, M10, M12, M14, M16 and M18.
- 3/8"D / 17mm to 3/8"D impact adaptor and 1/2"D locking coupler.
- Impact quality chrome molybdenum with anti-corrosion black phosphate finish.
- Presented in an EVA foam tray (180mm x 130mm) convenient for user storage and limiting packaging waste.
- Hex and Star\* profile sets also available. Please see Laser Part Nos. 7977 and 7978.